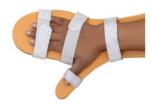

## **BRACES AND SUPPORTS**

Taylor Brace (PI-TB 0006)

Wrist & Forearm Brace

Rom Knee Brace

Static Cockup Splint

Philadelphia Collar

**Cast Shoe** 

Walk Straight Heal Cushion (PI-AN 041)