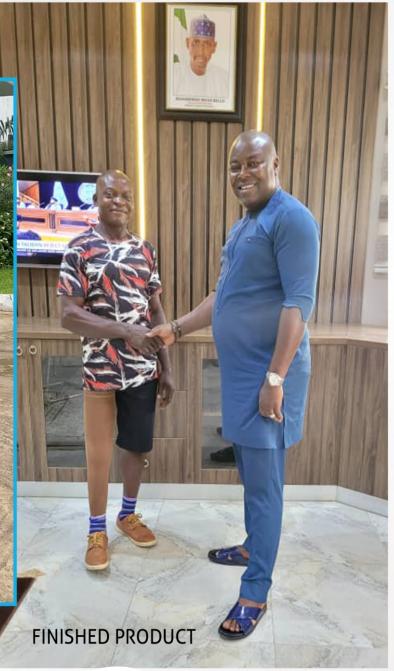

prosthesis is very important in the psychological and rehabilitation process of the service user.

**Partial Foot** 





A custom fitted silicone partial foot prosthesis replaces a portion or all of an absent part. The patient remaining portion of the foot, silicone toes prosthesis will restore the function of the foot.

Partial foot / toe prosthesis is generally attached by suction. The silicone prosthesis protects the sensitive tip of the toes from further trauma. The silicone partial foot prosthesis is very important in the psychological and rehabilitation process of the service user.

**Nose Prosthesis** 



Finger Prosthesis



**Ocular Prosthesis** 





















# PROSTHETIC SERVICES



#### **Hip Disarticulation Prosthesis**

















## **Above Knew Prosthesis**



























































# **OUR PARTNERS**

























#### ...Making life easy for people with

# difficulty in movement



- Plot 901, Moses Majekodunmicrescent
  Utako, FCT- Abuja Nigeria
- +2349088362696, +2349088362697
- suntechprosthetics@gmail.com
- www.suntechnigeria.com