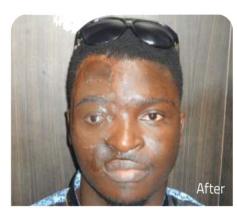

#### Prosthetic Eye / Orbital Prosthetic Services

An artificial, prosthetic eye with lids may be called an orbital prosthesis. An orbital prosthesis is a removable prosthesis that artificially restores the eye, eyelids, and surrounding bone and skin lost as a result of trauma or surgery. An orbital prosthesis offers and alternative to rehabilitation when surgical reconstruction of an orbit can not be achieved.

Prosthetic eyes can be attached either through the use of adhesives or craniofacial implants. Orbital prostheses are made from a medical grade silicone that is intrinsically colored to match the specific pigmentation of the individual and contains an artificial eye that is made out of acrylic. While an artificial eye will not blink or move in harmony with the remaining eye, it blends into the face making it look whole once again.