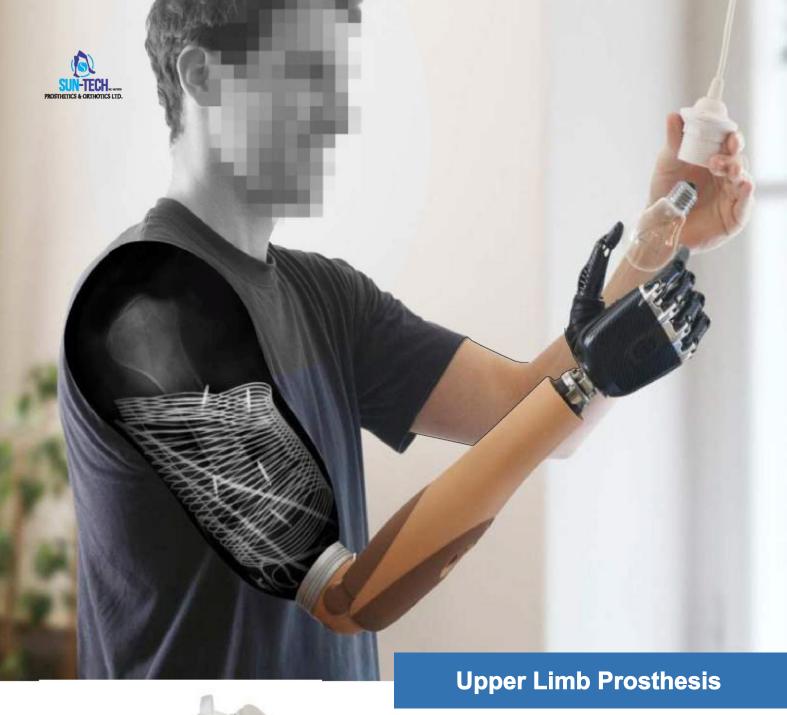

very important in the psychological and rehabilitation process of the service user.

**Partial Foot** 





A custom fitted silicone partial foot prosthesis replaces a portion or all of an absent part. The patient remaining portion of the foot, silicone toes prosthesis will restore the function of the foot.

Partial foot / toe prosthesis is generally attached by suction. The silicone prosthesis protects the sensitive tip of the toes from further trauma. The silicone partial foot prosthesis is very important in the psychological and rehabilitation process of the service user.

**Nose Prosthesis** 



Finger Prosthesis



**Ocular Prosthesis** 





















# PROSTHETIC SERVICES



#### **Hip Disarticulation Prosthesis**

















## **Above Knew Prosthesis**



























































# **OUR PARTNERS**

























#### ...Making life easy for people with

# difficulty in movement



- Plot 901, Moses Majekodunmicrescent
  Utako, FCT- Abuja Nigeria
- +2349088362696, +2349088362697
- suntechprosthetics@gmail.com
- www.suntechnigeria.com