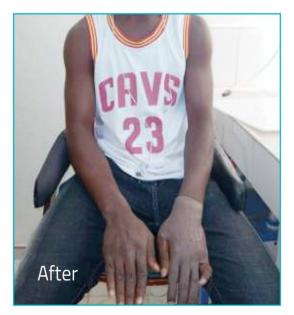

#### Partial Hand/ Below Elbow Prosthesis

A custom fitted silicone partial hand / complete below elbow prosthesis with silicone liner & lock replaces a portion or an absent parts. The patient's remaining portion of the hand/ stump, silicone prosthesis cosmetically will restore the partial hand.

Silicone prosthesis is generally attached by suction & protects the sensitive tip of the amputated hand from further trauma. The cosmetic silicone prosthesis is very important in the psychological and rehabilitation process of the service user.