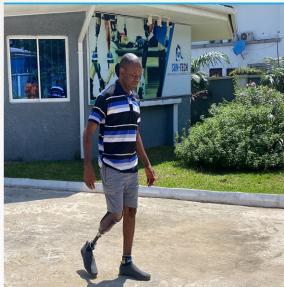

hological and rehabilitation process of the service user.

**Partial Foot** 





A custom fitted silicone partial foot prosthesis replaces a portion or all of an absent part. The patient remaining portion of the foot, silicone toes prosthesis will restore the function of the foot.

Partial foot / toe prosthesis is generally attached by suction. The silicone prosthesis protects the sensitive tip of the toes from further trauma. The silicone partial foot prosthesis is very important in the psychological and rehabilitation process of the service user.

**Nose Prosthesis** 



Finger Prosthesis



**Ocular Prosthesis** 





















# PROSTHETIC SERVICES



#### **Hip Disarticulation Prosthesis**

















## **Above Knew Prosthesis**



























































# **OUR PARTNERS**

























#### ...Making life easy for people with

# difficulty in movement



- Plot 901, Moses Majekodunmicrescent
  Utako, FCT- Abuja Nigeria
- +2349088362696, +2349088362697
- suntechprosthetics@gmail.com
- www.suntechnigeria.com