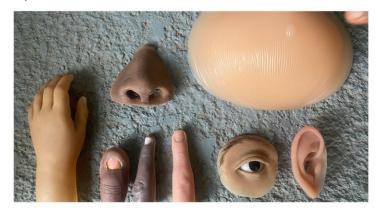

#### Prosthetic Eye / Orbital Prosthetic Services

An artificial, prosthetic eye with lids may be called an orbital prosthesis. An orbital prosthesis is a removable prosthesis that artificially restores the eye, eyelids, and surrounding bone and skin lost as a result of trauma or surgery. An orbital prosthesis offers and alternative to rehabilitation when surgical reconstruction of an orbit can not be achieved.

Prosthetic eyes can be attached either through the use of adhesives or craniofacial implants. Orbital prostheses are made from a medical grade silicone that is intrinsically colored to match the specific pigmentation of the individual and contains an artificial eye that is made out of acrylic. While an artificial eye will not blink or move in harmony with the remaining eye, it blends into the face making it look whole once again.

#### **Auricular Prosthesis**

An artificial / ear prosthesis restores a portion or the entire outer ear. The auricular prosthesis provides a form of rehabilitation when surgical reconstruction is not viable or not preferred by the patient.

Ear prosthesis can be attached to the patient either via a skin adhesive or osseointegrated or craniofacial implants.

The artificial ear prosthesis are made of a medical silicone which is coloured to match the natural skin.

#### Partial Hand/ Below Elbow Prosthesis

A custom fitted silicone partial hand / complete below elbow prosthesis with silicone liner & lock replaces a portion or an absent parts. The patient's remaining portion of the hand/ stump, silicone prosthesis cosmetically will restore the partial hand.

Silicone prosthesis is generally attached by suction & protects the sensitive tip of the amputated hand from further trauma. The cosmetic silicone prosthesis is very important in the psychological and rehabilitation process of the service user.

**Partial Foot** 

A custom fitted silicone partial foot prosthesis replaces a portion or all of an absent part. The patient remaining portion of the foot, silicone toes prosthesis will restore the function of the foot.

Partial foot / toe prosthesis is generally attached by suction. The silicone prosthesis protects the sensitive tip of the toes from further trauma. The silicone partial foot prosthesis is very important in the psychological and rehabilitation process of the service user.

**Nose Prosthesis** 

Finger Prosthesis

**Ocular Prosthesis** 