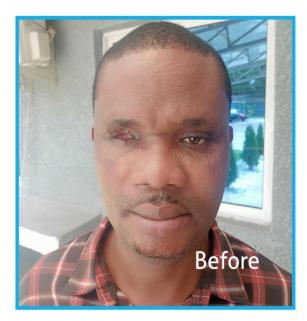

#### Prosthetic Eye / Orbital Prosthetic Services

An artificial, prosthetic eye with lids may be called an orbital prosthesis. An orbital prosthesis is a removable prosthesis that artificially restores the eye, eyelids, and surrounding bone and skin lost as a result of trauma or surgery. An orbital prosthesis offers and alternative to rehabilitation when surgical reconstruction of an orbit can not be achieved.

Prosthetic eyes can be attached either through the use of adhesives or craniofacial implants. Orbital prostheses are made from a medical grade silicone that is intrinsically colored to match the specific pigmentation of the individual and contains an artificial eye that is made out of acrylic. While an artificial eye will not blink or move in harmony with the remaining eye, it blends into the face making it look whole once again.