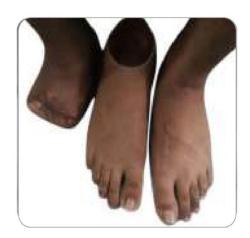

**Partial Foot** 

A custom fitted silicone partial foot prosthesis replaces a portion or all of an absent part. The patient remaining portion of the foot, silicone toes prosthesis will restore the function of the foot.

Partial foot / toe prosthesis is generally attached by suction. The silicone prosthesis protects the sensitive tip of the toes from further trauma. The silicone partial foot prosthesis is very important in the psychological and rehabilitation process of the service user.