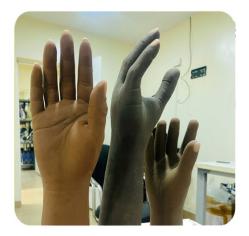

#### Partial Hand/ Below Elbow Prosthesis

A custom fitted silicone partial hand / complete below elbow prosthesis with silicone liner & lock replaces a portion or an absent parts. The patient's remaining portion of the hand/ stump, silicone prosthesis cosmetically will restore the partial hand.

Silicone prosthesis is generally attached by suction & protects the sensitive tip of the amputated hand from further trauma. The cosmetic silicone prosthesis is very important in the psychological and rehabilitation process of the service user.