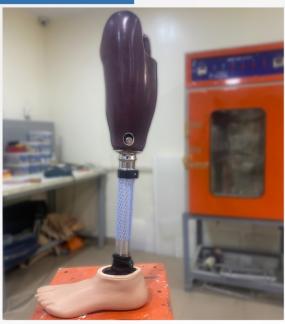

in the psychological and rehabilitation process of the service user.

**Partial Foot** 





A custom fitted silicone partial foot prosthesis replaces a portion or all of an absent part. The patient remaining portion of the foot, silicone toes prosthesis will restore the function of the foot.

Partial foot / toe prosthesis is generally attached by suction. The silicone prosthesis protects the sensitive tip of the toes from further trauma. The silicone partial foot prosthesis is very important in the psychological and rehabilitation process of the service user.

**Nose Prosthesis** 



Finger Prosthesis



**Ocular Prosthesis** 





















# PROSTHETIC SERVICES



#### **Hip Disarticulation Prosthesis**

















## **Above Knew Prosthesis**



























































# **OUR PARTNERS**

























#### ...Making life easy for people with

# difficulty in movement



- Plot 901, Moses Majekodunmicrescent
  Utako, FCT- Abuja Nigeria
- +2349088362696, +2349088362697
- suntechprosthetics@gmail.com
- www.suntechnigeria.com