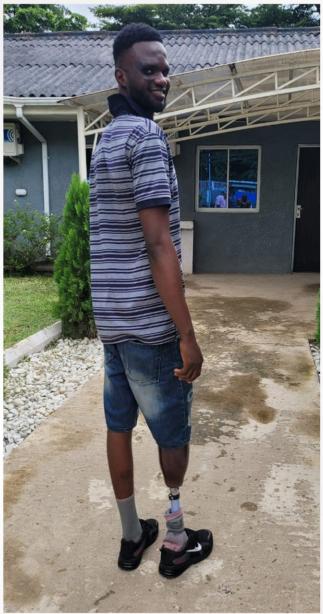

ortant in the psychological and rehabilitation process of the service user.

**Partial Foot** 





A custom fitted silicone partial foot prosthesis replaces a portion or all of an absent part. The patient remaining portion of the foot, silicone toes prosthesis will restore the function of the foot.

Partial foot / toe prosthesis is generally attached by suction. The silicone prosthesis protects the sensitive tip of the toes from further trauma. The silicone partial foot prosthesis is very important in the psychological and rehabilitation process of the service user.

**Nose Prosthesis** 



Finger Prosthesis



**Ocular Prosthesis** 





















# PROSTHETIC SERVICES



#### **Hip Disarticulation Prosthesis**

















## **Above Knew Prosthesis**



























































# **OUR PARTNERS**

























#### ...Making life easy for people with

# difficulty in movement



- Plot 901, Moses Majekodunmicrescent
  Utako, FCT- Abuja Nigeria
- +2349088362696, +2349088362697
- suntechprosthetics@gmail.com
- www.suntechnigeria.com