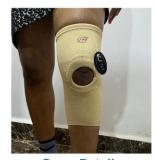

## **BRACES AND SUPPORTS**

Taylor Brace (PI-TB 0006)

Wrist & Forearm Brace

Rom Knee Brace

Static Cockup Splint

Philadelphia Collar

**Cast Shoe** 

Walk Straight Heal Cushion (PI-AN 041)