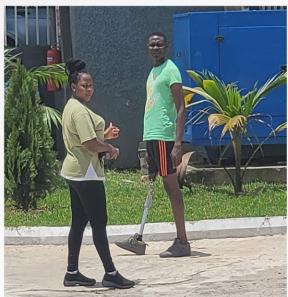

n the psychological and rehabilitation process of the service user.

**Partial Foot** 





A custom fitted silicone partial foot prosthesis replaces a portion or all of an absent part. The patient remaining portion of the foot, silicone toes prosthesis will restore the function of the foot.

Partial foot / toe prosthesis is generally attached by suction. The silicone prosthesis protects the sensitive tip of the toes from further trauma. The silicone partial foot prosthesis is very important in the psychological and rehabilitation process of the service user.

**Nose Prosthesis** 



Finger Prosthesis



**Ocular Prosthesis** 





















# PROSTHETIC SERVICES



#### **Hip Disarticulation Prosthesis**

















## **Above Knew Prosthesis**



























































# **OUR PARTNERS**

























#### ...Making life easy for people with

# difficulty in movement



- Plot 901, Moses Majekodunmicrescent
  Utako, FCT- Abuja Nigeria
- +2349088362696, +2349088362697
- suntechprosthetics@gmail.com
- www.suntechnigeria.com