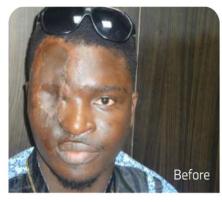

#### Prosthetic Eye / Orbital Prosthetic Services

An artificial, prosthetic eye with lids may be called an orbital prosthesis. An orbital prosthesis is a removable prosthesis that artificially restores the eye, eyelids, and surrounding bone and skin lost as a result of trauma or surgery. An orbital prosthesis offers and alternative to rehabilitation when surgical reconstruction of an orbit can not be achieved.

Prosthetic eyes can be attached either through the use of adhesives or craniofacial implants. Orbital prostheses are made from a medical grade silicone that is intrinsically colored to match the specific pigmentation of the individual and contains an artificial eye that is made out of acrylic. While an artificial eye will not blink or move in harmony with the remaining eye, it blends into the face making it look whole once again.