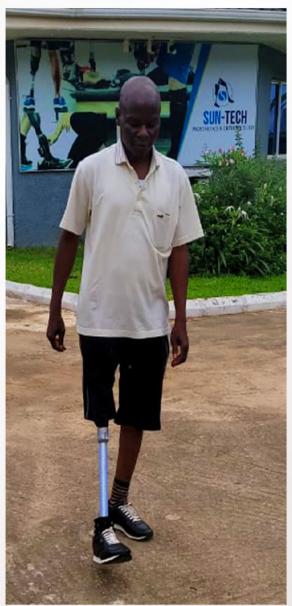

e psychological and rehabilitation process of the service user.

**Partial Foot** 





A custom fitted silicone partial foot prosthesis replaces a portion or all of an absent part. The patient remaining portion of the foot, silicone toes prosthesis will restore the function of the foot.

Partial foot / toe prosthesis is generally attached by suction. The silicone prosthesis protects the sensitive tip of the toes from further trauma. The silicone partial foot prosthesis is very important in the psychological and rehabilitation process of the service user.

**Nose Prosthesis** 



Finger Prosthesis



**Ocular Prosthesis** 





















# PROSTHETIC SERVICES



#### **Hip Disarticulation Prosthesis**

















## **Above Knew Prosthesis**



























































# **OUR PARTNERS**

























#### ...Making life easy for people with

# difficulty in movement



- Plot 901, Moses Majekodunmicrescent
  Utako, FCT- Abuja Nigeria
- +2349088362696, +2349088362697
- suntechprosthetics@gmail.com
- www.suntechnigeria.com