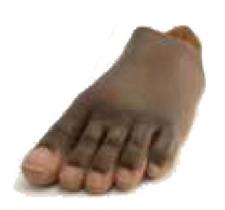

**Partial Foot** 

A custom fitted silicone partial foot prosthesis replaces a portion or all of an absent part. The patient remaining portion of the foot, silicone toes prosthesis will restore the function of the foot.

Partial foot / toe prosthesis is generally attached by suction. The silicone prosthesis protects the sensitive tip of the toes from further trauma. The silicone partial foot prosthesis is very important in the psychological and rehabilitation process of the service user.