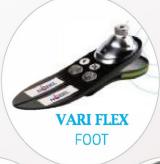

m further trauma. The cosmetic silicone prosthesis is very important in the psychological and rehabilitation process of the service user.

**Partial Foot** 





A custom fitted silicone partial foot prosthesis replaces a portion or all of an absent part. The patient remaining portion of the foot, silicone toes prosthesis will restore the function of the foot.

Partial foot / toe prosthesis is generally attached by suction. The silicone prosthesis protects the sensitive tip of the toes from further trauma. The silicone partial foot prosthesis is very important in the psychological and rehabilitation process of the service user.

**Nose Prosthesis** 



Finger Prosthesis



**Ocular Prosthesis** 





















# PROSTHETIC SERVICES



#### **Hip Disarticulation Prosthesis**

















## **Above Knew Prosthesis**



























































# **OUR PARTNERS**

























#### ...Making life easy for people with

# difficulty in movement



- Plot 901, Moses Majekodunmicrescent
  Utako, FCT- Abuja Nigeria
- +2349088362696, +2349088362697
- suntechprosthetics@gmail.com
- www.suntechnigeria.com