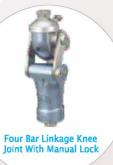

is very important in the psychological and rehabilitation process of the service user.

**Partial Foot** 





A custom fitted silicone partial foot prosthesis replaces a portion or all of an absent part. The patient remaining portion of the foot, silicone toes prosthesis will restore the function of the foot.

Partial foot / toe prosthesis is generally attached by suction. The silicone prosthesis protects the sensitive tip of the toes from further trauma. The silicone partial foot prosthesis is very important in the psychological and rehabilitation process of the service user.

**Nose Prosthesis** 



Finger Prosthesis



**Ocular Prosthesis** 





















# PROSTHETIC SERVICES



#### **Hip Disarticulation Prosthesis**

















## **Above Knew Prosthesis**



























































# **OUR PARTNERS**

























#### ...Making life easy for people with

# difficulty in movement



- Plot 901, Moses Majekodunmicrescent
  Utako, FCT- Abuja Nigeria
- +2349088362696, +2349088362697
- suntechprosthetics@gmail.com
- www.suntechnigeria.com