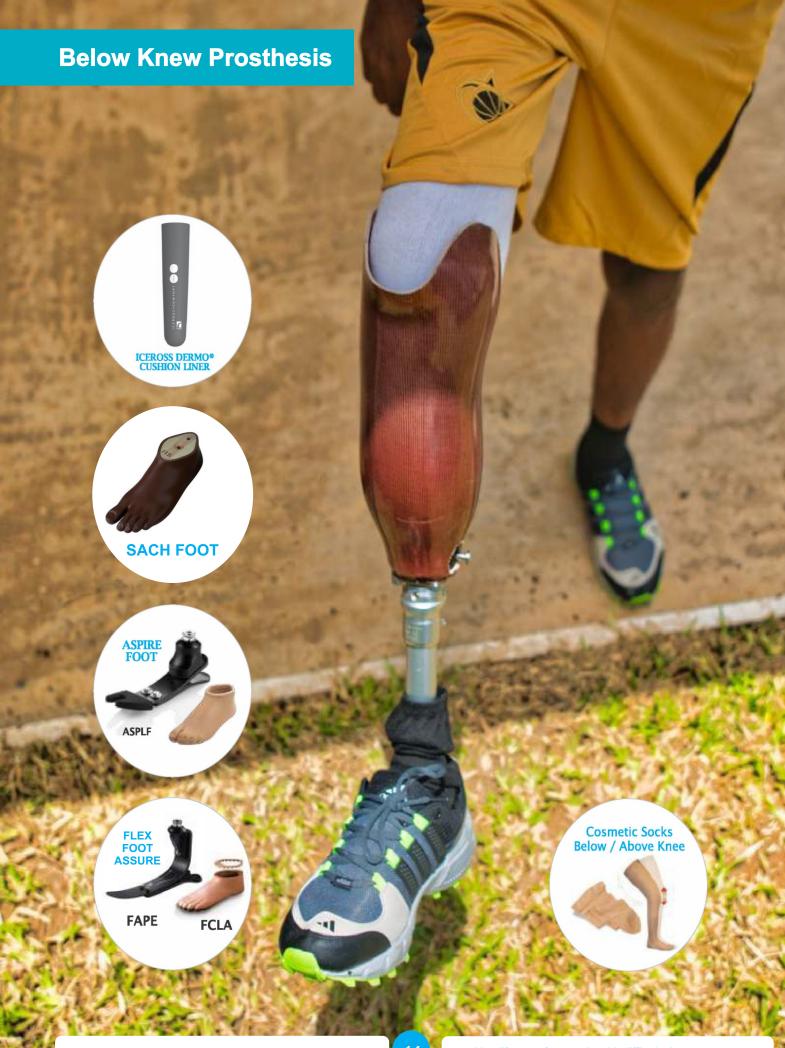

s very important in the psychological and rehabilitation process of the service user.

**Partial Foot** 





A custom fitted silicone partial foot prosthesis replaces a portion or all of an absent part. The patient remaining portion of the foot, silicone toes prosthesis will restore the function of the foot.

Partial foot / toe prosthesis is generally attached by suction. The silicone prosthesis protects the sensitive tip of the toes from further trauma. The silicone partial foot prosthesis is very important in the psychological and rehabilitation process of the service user.

**Nose Prosthesis** 



Finger Prosthesis



**Ocular Prosthesis** 





















# PROSTHETIC SERVICES



#### **Hip Disarticulation Prosthesis**

















## **Above Knew Prosthesis**



























































# **OUR PARTNERS**

























#### ...Making life easy for people with

# difficulty in movement



- Plot 901, Moses Majekodunmicrescent
  Utako, FCT- Abuja Nigeria
- +2349088362696, +2349088362697
- suntechprosthetics@gmail.com
- www.suntechnigeria.com