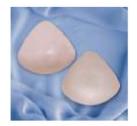

#### SILICONE BREAST PROSTHESIS

#### **471 HARMONY SILK TRIANGLE**

#### Shallow to average lightweight triangle

The original for matching mature breast tissue. Works well with both underwire and softcup bra styles. Enhanced softness and relaxed drape ensures maximum comfort and a natural appearance. Fits a wide range with size from 1-17. PI-SB-061