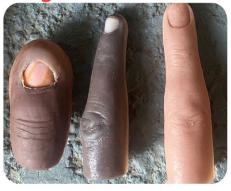

rtial hand.

Silicone prosthesis is generally attached by suction & protects the sensitive tip of the amputated hand from further trauma. The cosmetic silicone prosthesis is very important in the psychological and rehabilitation process of the service user.

**Partial Foot** 





A custom fitted silicone partial foot prosthesis replaces a portion or all of an absent part. The patient remaining portion of the foot, silicone toes prosthesis will restore the function of the foot.

Partial foot / toe prosthesis is generally attached by suction. The silicone prosthesis protects the sensitive tip of the toes from further trauma. The silicone partial foot prosthesis is very important in the psychological and rehabilitation process of the service user.

**Nose Prosthesis** 



Finger Prosthesis



**Ocular Prosthesis** 





















# PROSTHETIC SERVICES



#### **Hip Disarticulation Prosthesis**

















## **Above Knew Prosthesis**



























































# **OUR PARTNERS**

























#### ...Making life easy for people with

# difficulty in movement



- Plot 901, Moses Majekodunmicrescent
  Utako, FCT- Abuja Nigeria
- +2349088362696, +2349088362697
- suntechprosthetics@gmail.com
- www.suntechnigeria.com