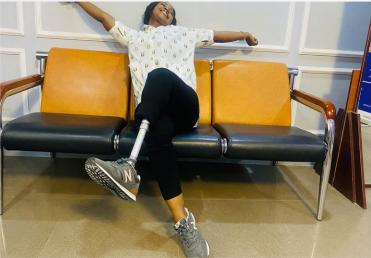

mportant in the psychological and rehabilitation process of the service user.

**Partial Foot** 





A custom fitted silicone partial foot prosthesis replaces a portion or all of an absent part. The patient remaining portion of the foot, silicone toes prosthesis will restore the function of the foot.

Partial foot / toe prosthesis is generally attached by suction. The silicone prosthesis protects the sensitive tip of the toes from further trauma. The silicone partial foot prosthesis is very important in the psychological and rehabilitation process of the service user.

**Nose Prosthesis** 



Finger Prosthesis



**Ocular Prosthesis** 





















# PROSTHETIC SERVICES



#### **Hip Disarticulation Prosthesis**

















## **Above Knew Prosthesis**



























































# **OUR PARTNERS**

























#### ...Making life easy for people with

# difficulty in movement



- Plot 901, Moses Majekodunmicrescent
  Utako, FCT- Abuja Nigeria
- +2349088362696, +2349088362697
- suntechprosthetics@gmail.com
- www.suntechnigeria.com