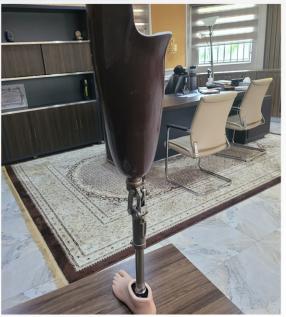

ychological and rehabilitation process of the service user.

**Partial Foot** 





A custom fitted silicone partial foot prosthesis replaces a portion or all of an absent part. The patient remaining portion of the foot, silicone toes prosthesis will restore the function of the foot.

Partial foot / toe prosthesis is generally attached by suction. The silicone prosthesis protects the sensitive tip of the toes from further trauma. The silicone partial foot prosthesis is very important in the psychological and rehabilitation process of the service user.

**Nose Prosthesis** 



Finger Prosthesis



**Ocular Prosthesis** 





















# PROSTHETIC SERVICES



#### **Hip Disarticulation Prosthesis**

















## **Above Knew Prosthesis**



























































# **OUR PARTNERS**

























#### ...Making life easy for people with

# difficulty in movement



- Plot 901, Moses Majekodunmicrescent
  Utako, FCT- Abuja Nigeria
- +2349088362696, +2349088362697
- suntechprosthetics@gmail.com
- www.suntechnigeria.com