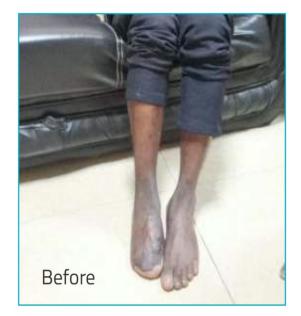

is generally attached by suction & protects the sensitive tip of the amputated hand from further trauma. The cosmetic silicone prosthesis is very important in the psychological and rehabilitation process of the service user.

**Partial Foot** 





A custom fitted silicone partial foot prosthesis replaces a portion or all of an absent part. The patient remaining portion of the foot, silicone toes prosthesis will restore the function of the foot.

Partial foot / toe prosthesis is generally attached by suction. The silicone prosthesis protects the sensitive tip of the toes from further trauma. The silicone partial foot prosthesis is very important in the psychological and rehabilitation process of the service user.

**Nose Prosthesis** 



Finger Prosthesis



**Ocular Prosthesis** 





















# PROSTHETIC SERVICES



#### **Hip Disarticulation Prosthesis**

















## **Above Knew Prosthesis**



























































# **OUR PARTNERS**

























#### ...Making life easy for people with

# difficulty in movement



- Plot 901, Moses Majekodunmicrescent
  Utako, FCT- Abuja Nigeria
- +2349088362696, +2349088362697
- suntechprosthetics@gmail.com
- www.suntechnigeria.com