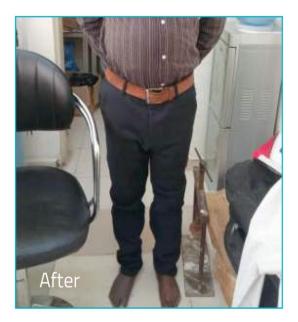

s generally attached by suction & protects the sensitive tip of the amputated hand from further trauma. The cosmetic silicone prosthesis is very important in the psychological and rehabilitation process of the service user.

**Partial Foot** 





A custom fitted silicone partial foot prosthesis replaces a portion or all of an absent part. The patient remaining portion of the foot, silicone toes prosthesis will restore the function of the foot.

Partial foot / toe prosthesis is generally attached by suction. The silicone prosthesis protects the sensitive tip of the toes from further trauma. The silicone partial foot prosthesis is very important in the psychological and rehabilitation process of the service user.

**Nose Prosthesis** 



Finger Prosthesis



**Ocular Prosthesis** 





















# PROSTHETIC SERVICES



#### **Hip Disarticulation Prosthesis**

















## **Above Knew Prosthesis**



























































# **OUR PARTNERS**

























#### ...Making life easy for people with

# difficulty in movement



- Plot 901, Moses Majekodunmicrescent
  Utako, FCT- Abuja Nigeria
- +2349088362696, +2349088362697
- suntechprosthetics@gmail.com
- www.suntechnigeria.com