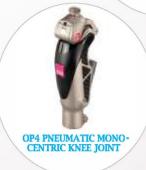

esis is very important in the psychological and rehabilitation process of the service user.

**Partial Foot** 





A custom fitted silicone partial foot prosthesis replaces a portion or all of an absent part. The patient remaining portion of the foot, silicone toes prosthesis will restore the function of the foot.

Partial foot / toe prosthesis is generally attached by suction. The silicone prosthesis protects the sensitive tip of the toes from further trauma. The silicone partial foot prosthesis is very important in the psychological and rehabilitation process of the service user.

**Nose Prosthesis** 



Finger Prosthesis



**Ocular Prosthesis** 





















# PROSTHETIC SERVICES



#### **Hip Disarticulation Prosthesis**

















## **Above Knew Prosthesis**



























































# **OUR PARTNERS**

























#### ...Making life easy for people with

# difficulty in movement



- Plot 901, Moses Majekodunmicrescent
  Utako, FCT- Abuja Nigeria
- +2349088362696, +2349088362697
- suntechprosthetics@gmail.com
- www.suntechnigeria.com