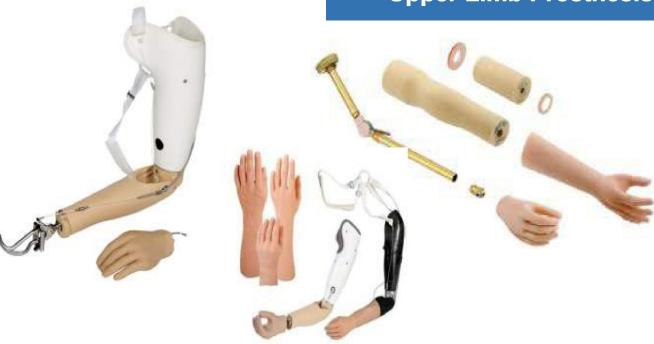

# PROSTHETIC SERVICES

#### Partial Hand/ Below Elbow Prosthesis

A custom fitted silicone partial hand / complete below elbow prosthesis with silicone liner & lock replaces a portion or an absent parts. The patient's remaining portion of the hand/ stump, silicone prosthesis cosmetically will restore the partial hand.

Silicone prosthesis is generally attached by suction & protects the sensitive tip of the amputated hand from further trauma. The cosmetic silicone prosthesis is very important in the psychological and rehabilitation process of the service user.