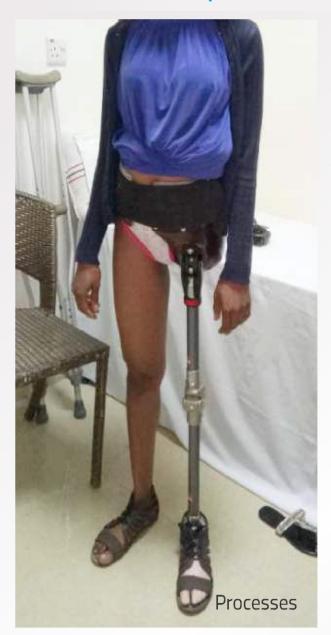

nd from further trauma. The cosmetic silicone prosthesis is very important in the psychological and rehabilitation process of the service user.

**Partial Foot** 





A custom fitted silicone partial foot prosthesis replaces a portion or all of an absent part. The patient remaining portion of the foot, silicone toes prosthesis will restore the function of the foot.

Partial foot / toe prosthesis is generally attached by suction. The silicone prosthesis protects the sensitive tip of the toes from further trauma. The silicone partial foot prosthesis is very important in the psychological and rehabilitation process of the service user.

**Nose Prosthesis** 



Finger Prosthesis



**Ocular Prosthesis** 





















# PROSTHETIC SERVICES



#### **Hip Disarticulation Prosthesis**

















## **Above Knew Prosthesis**



























































# **OUR PARTNERS**

























#### ...Making life easy for people with

# difficulty in movement



- Plot 901, Moses Majekodunmicrescent
  Utako, FCT- Abuja Nigeria
- +2349088362696, +2349088362697
- suntechprosthetics@gmail.com
- www.suntechnigeria.com