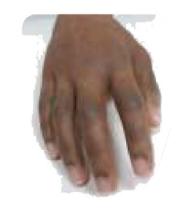

#### Partial Hand/ Below Elbow Prosthesis

A custom fitted silicone partial hand / complete below elbow prosthesis with silicone liner & lock replaces a portion or an absent parts. The patient's remaining portion of the hand/ stump, silicone prosthesis cosmetically will restore the partial hand.

Silicone prosthesis is generally attached by suction & protects the sensitive tip of the amputated hand from further trauma. The cosmetic silicone prosthesis is very important in the psychological and rehabilitation process of the service user.