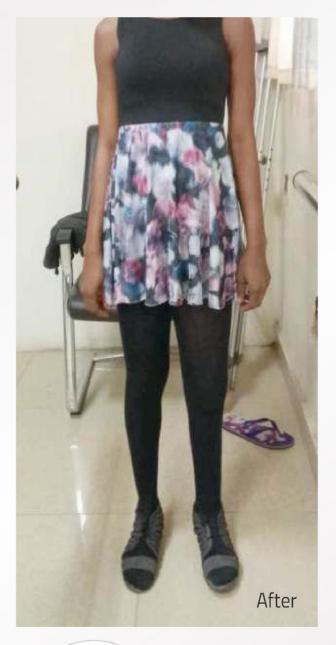

from further trauma. The cosmetic silicone prosthesis is very important in the psychological and rehabilitation process of the service user.

**Partial Foot** 





A custom fitted silicone partial foot prosthesis replaces a portion or all of an absent part. The patient remaining portion of the foot, silicone toes prosthesis will restore the function of the foot.

Partial foot / toe prosthesis is generally attached by suction. The silicone prosthesis protects the sensitive tip of the toes from further trauma. The silicone partial foot prosthesis is very important in the psychological and rehabilitation process of the service user.

**Nose Prosthesis** 



Finger Prosthesis



**Ocular Prosthesis** 





















# PROSTHETIC SERVICES



#### **Hip Disarticulation Prosthesis**

















## **Above Knew Prosthesis**



























































# **OUR PARTNERS**

























#### ...Making life easy for people with

# difficulty in movement



- Plot 901, Moses Majekodunmicrescent
  Utako, FCT- Abuja Nigeria
- +2349088362696, +2349088362697
- suntechprosthetics@gmail.com
- www.suntechnigeria.com