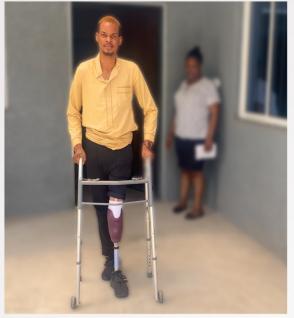

psychological and rehabilitation process of the service user.

**Partial Foot** 





A custom fitted silicone partial foot prosthesis replaces a portion or all of an absent part. The patient remaining portion of the foot, silicone toes prosthesis will restore the function of the foot.

Partial foot / toe prosthesis is generally attached by suction. The silicone prosthesis protects the sensitive tip of the toes from further trauma. The silicone partial foot prosthesis is very important in the psychological and rehabilitation process of the service user.

**Nose Prosthesis** 



Finger Prosthesis



**Ocular Prosthesis** 





















# PROSTHETIC SERVICES



#### **Hip Disarticulation Prosthesis**

















## **Above Knew Prosthesis**



























































# **OUR PARTNERS**

























#### ...Making life easy for people with

# difficulty in movement



- Plot 901, Moses Majekodunmicrescent
  Utako, FCT- Abuja Nigeria
- +2349088362696, +2349088362697
- suntechprosthetics@gmail.com
- www.suntechnigeria.com