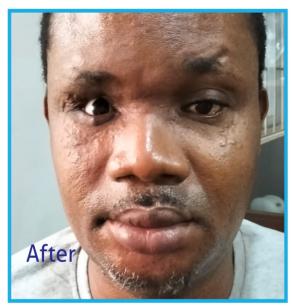

#### Prosthetic Eye / Orbital Prosthetic Services

An artificial, prosthetic eye with lids may be called an orbital prosthesis. An orbital prosthesis is a removable prosthesis that artificially restores the eye, eyelids, and surrounding bone and skin lost as a result of trauma or surgery. An orbital prosthesis offers and alternative to rehabilitation when surgical reconstruction of an orbit can not be achieved.

Prosthetic eyes can be attached either through the use of adhesives or craniofacial implants. Orbital prostheses are made from a medical grade silicone that is intrinsically colored to match the specific pigmentation of the individual and contains an artificial eye that is made out of acrylic. While an artificial eye will not blink or move in harmony with the remaining eye, it blends into the face making it look whole once again.