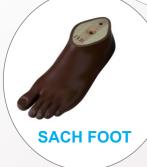

further trauma. The cosmetic silicone prosthesis is very important in the psychological and rehabilitation process of the service user.

**Partial Foot** 





A custom fitted silicone partial foot prosthesis replaces a portion or all of an absent part. The patient remaining portion of the foot, silicone toes prosthesis will restore the function of the foot.

Partial foot / toe prosthesis is generally attached by suction. The silicone prosthesis protects the sensitive tip of the toes from further trauma. The silicone partial foot prosthesis is very important in the psychological and rehabilitation process of the service user.

**Nose Prosthesis** 



Finger Prosthesis



**Ocular Prosthesis** 





















# PROSTHETIC SERVICES



#### **Hip Disarticulation Prosthesis**

















## **Above Knew Prosthesis**



























































# **OUR PARTNERS**

























#### ...Making life easy for people with

# difficulty in movement



- Plot 901, Moses Majekodunmicrescent
  Utako, FCT- Abuja Nigeria
- +2349088362696, +2349088362697
- suntechprosthetics@gmail.com
- www.suntechnigeria.com