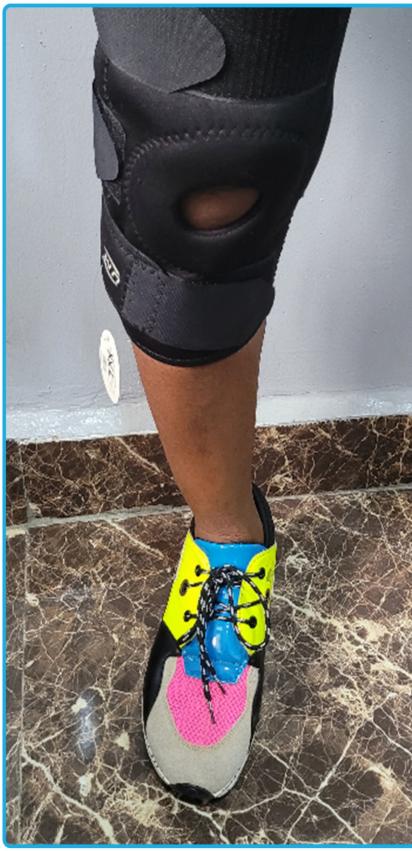

## **BRACES AND SUPPORTS**

Taylor Brace (PI-TB 0006)

Wrist & Forearm Brace

Rom Knee Brace

Static Cockup Splint

Philadelphia Collar

**Cast Shoe** 

Walk Straight Heal Cushion (PI-AN 041)

Open Patella Knee Sleeve

Full Length Silicone Insole

Open Patella Hinged knee Brace