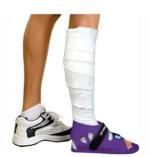

## **BRACES AND SUPPORTS**

Taylor Brace (PI-TB 0006)

Wrist & Forearm Brace

Rom Knee Brace

Static Cockup Splint

Philadelphia Collar

**Cast Shoe** 

Walk Straight Heal Cushion (PI-AN 041)

Air Walker

cervical collar