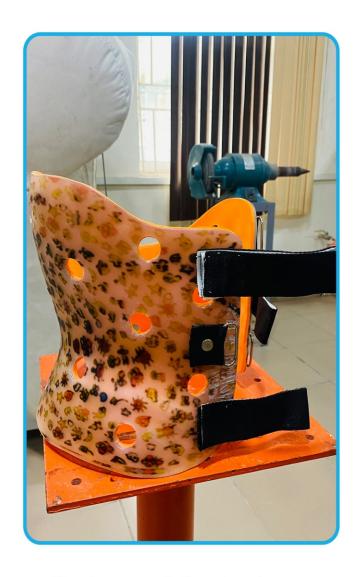

# **BRACES & SUPPORTS**

Custom made boston brace

Leaf spring AFO

**Finger Cot Splint** 

**Lumber Corset** 

**Lumbo Sacral Support** 

ROM Hinge Elbow Brace

custom made leaf springs AFO

Air Walker

cervical collar