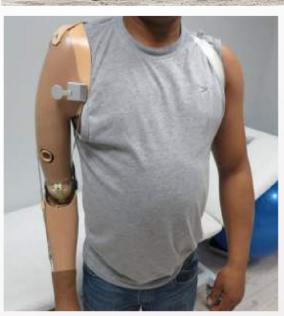

#### Partial Hand/ Below Elbow Prosthesis

A custom fitted silicone partial hand / complete below elbow prosthesis with silicone liner & lock replaces a portion or an absent parts. The patient's remaining portion of the hand/ stump, silicone prosthesis cosmetically will restore the partial hand.

Silicone prosthesis is generally attached by suction & protects the sensitive tip of the amputated hand from further trauma. The cosmetic silicone prosthesis is very important in the psychological and rehabilitation process of the service user.